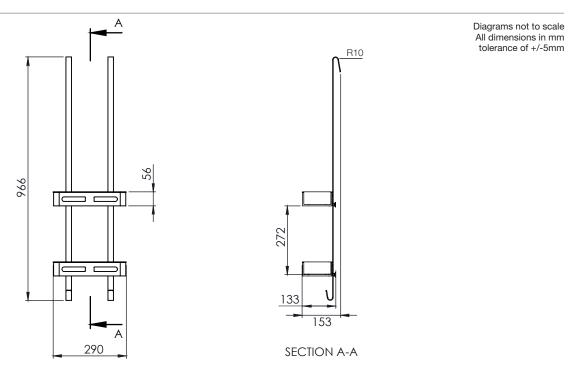

### CASE SHOWER CADDY

Whats in the box: 1x DB70.02 & Fixings

#### Frame: Chrome plated brass Basket: White ABS

\*\*Dimensions are subject to change, customers are advised to measure actual product before commencing installation. \*\*\*Fixing point dimensions are for guidance only/the positions of wall fixing must be checked when product is received.

#### FAQs

- Q: What is the overall distance from the screen?
- Q: Is the inner basket removable?
- Q: Are the basket heights adjustable?

A: 133mm

A: Yes, you can remove the inner for easy cleaning.

A: No, they are fixed.