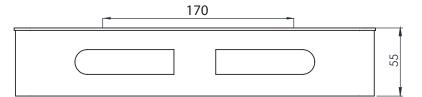

### CASE SHOWER BOTTLE BASKET

Whats in the box: 1x DB85.02 & Fixings

Diagrams not to scale All dimensions in mm tolerance of +/-5mm

#### FAQs

Q: What is the overall distance from the wall?

Q: Fixing point centres?

Q: Is the inner basket removable?

A: 122mm

A: 170mm

A: Yes, you can remove the inner for easy cleaning.