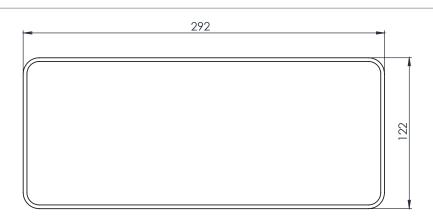

### CASE SHOWER BOTTLE BASKET

Whats in the box: 1x DB85.02 & Fixings

Diagrams not to scale All dimensions in mm tolerance of +/-5mm

#### FAQs

Q: What is the overall distance from the wall?

Q: Fixing point centres?

Q: Is the inner basket removable?

A: 122mm

A: 170mm

A: Yes, you can remove the inner for easy cleaning.