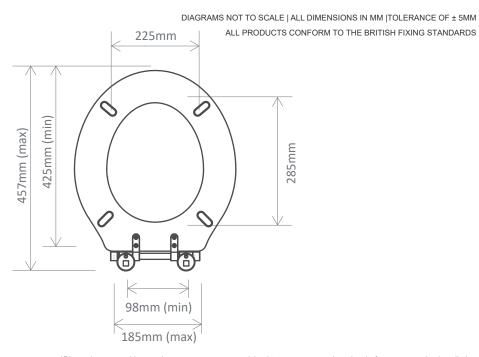

#### **DIMENSIONS - DC4005**

375mm

\*Dimensions are subject to change, customers are advised to measure actual product before commencing installation.

\*\*Fixing point dimensions are for guidance only/the positions of wall fixing must be checked when product is received.

#### **FAQs**

Q - What's the maximum test load of the seat?

A - 150kg

Q - What are the fixings made from?

A - See fixing details

| Key Dimensions Descriptions    | Key Dimensions (mm) |  |
|--------------------------------|---------------------|--|
| Seat/Lid Front to Back         | 430mm               |  |
| Seat/Lid Left to Right         | 375mm               |  |
| Ring Hole Front to Back        | 285mm               |  |
| Ring Hole Left to Right        | 225mm               |  |
| Seat Overall Thickness         | 57mm                |  |
| Width of Back of Seat          | Input Dimension     |  |
| Min/Max Adjustment for Fixings | 98/185, 425/457     |  |