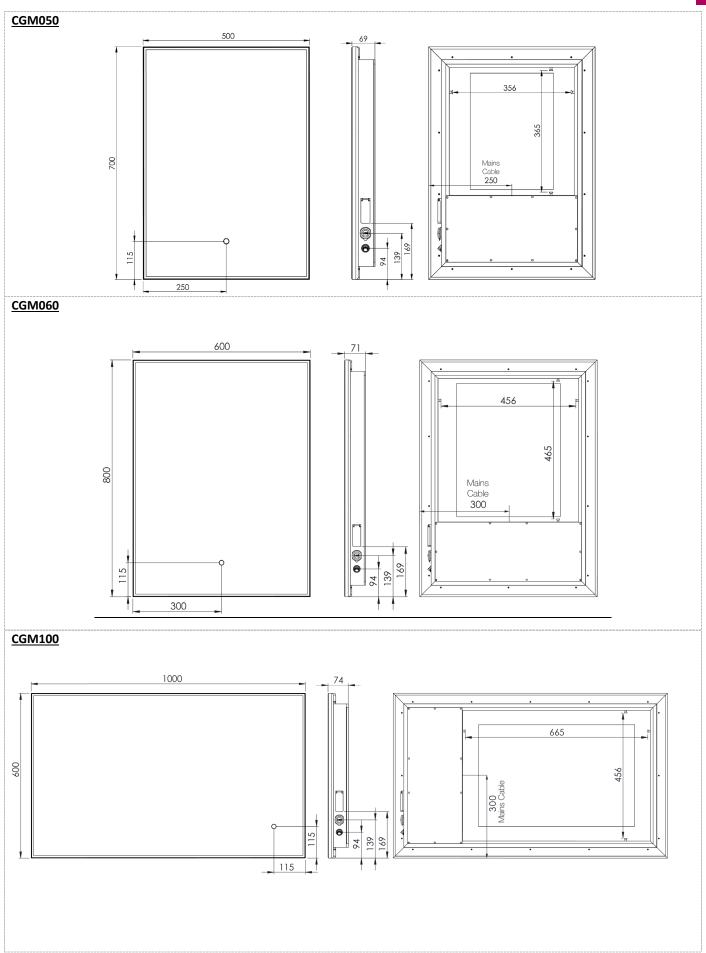

## Materials

Frame Material: Extruded Aluminium

Glass: 5mm PVC Backed

| FAQ's:                                                 | Units | CGM050                                                                                                                                     | CGM060    | CGM100       |
|--------------------------------------------------------|-------|--------------------------------------------------------------------------------------------------------------------------------------------|-----------|--------------|
| Can the mirror be hung landscape?                      | -     | Yes                                                                                                                                        |           | No           |
| What is the thickness of the mirror glass?             | mm    | 5                                                                                                                                          |           |              |
| Is the mirror IP44 rated?                              | -     | Yes – Suitable for use in bathroom zone 2                                                                                                  |           |              |
| What size fuse should I use?                           | -     | Seek the advice of an electrician                                                                                                          |           |              |
| What is the total power consumption?                   | W     | 60.5                                                                                                                                       | 69.4      | 83.2         |
| Does the mirror have an energy rating?                 | -     | Yes – It has an energy rating of: F                                                                                                        |           |              |
| What is the colour of the light and the Kelvin rating? | K     | 4000                                                                                                                                       |           |              |
| What is the Lumen of the LEDs?*                        | Lms   | 3204                                                                                                                                       | 3780      | 4356         |
| What is the wattage of the lights?                     | W     | 16.7                                                                                                                                       | 19.7      | 22.7         |
| Where is the Touch sensor/rocker switch located?       | -     | Bottom Centre Bottom Righ                                                                                                                  |           | Bottom Right |
| Where are the shaver socket and USB socket located?    | -     | Lower right side                                                                                                                           |           |              |
| Can the LED lighting be replaced?                      | -     | No                                                                                                                                         |           |              |
| Can the Touch sensor be replaced?                      | -     | Yes                                                                                                                                        |           |              |
| What is the output of the demister pad?                | W     | 15.75                                                                                                                                      | 21.6      | 32.4         |
| What are the dimensions of the demister pad? (L x W)   | mm    | 250 x 350                                                                                                                                  | 300 x 400 | 300 x 600    |
| How do I turn on the demister pad?                     | -     | The demister pad will turn on when the LEDs are turned on.                                                                                 |           |              |
| Are illuminated mirrors supplied with mains cable?     | -     | All illuminated mirrors are supplied with a removeable 500mm mains cable. There is ample storage for excess cable in the back of the unit. |           |              |

Dimensions are subject to change; customers are advised to measure actual product before commencing installation. Fixing point dimensions are for guidance only/the positions of wall fixing must be checked when product is received. \*The Lumen represents the output of the LED. This may vary depending on the diffuser material i.e., glass or acrylic.