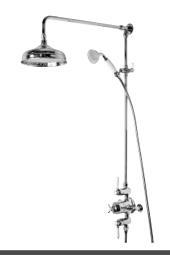

## **TAVISTOCK**

| No. | Description                         | Code    | Fixings Included |
|-----|-------------------------------------|---------|------------------|
| 1   | Cheltenham 2F Exposed Shower System | SCM1713 | YES              |