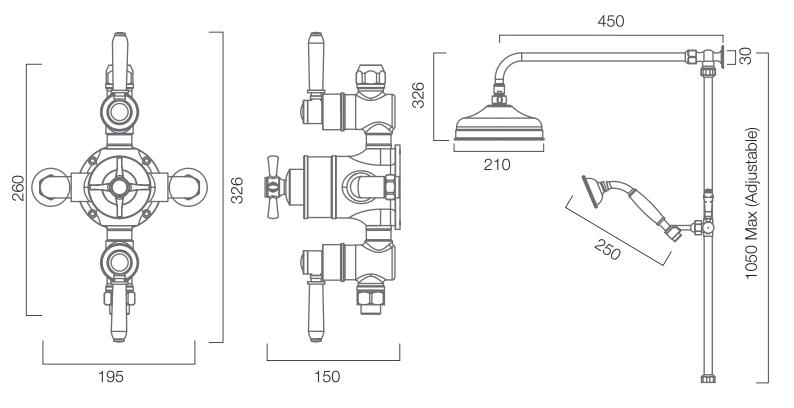

## Dimensions - Overview

Diagrams not to scale. All dimensions in mm (tolerance of +/-5mm)

## FAQs

How tall is the riser rail? 1000mm

How long is the shower hose? 1.5m

What is the minimum pressure for the valve? 1.0bar

What is the valve connection size? 1/2" suitable for 15mm pipework