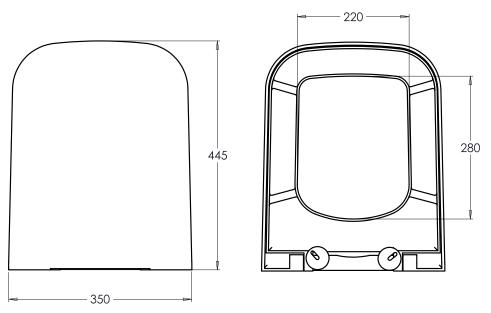

#### **DIMENSIONS**

DIAGRAMS NOT TO SCALE  $\mid$  ALL DIMENSIONS IN MM TOLERANCE OF  $\pm$  5MM ALL PRODUCTS CONFORM TO BRITISH STANDARDS

\*Dimensions are subject to change, customers are advised to measure actual product before commencing installation.

### **FAQs**

Q - What's the maximum test load of the seat?

A - 150kg

Q - What are the fixings made from?

A - Stainless Steel Cover Plates/Screws, Nylon Anchor Plates, Rubber Washers, Rubber Fixing Plugs.

| Key Dimensions Descriptions | Key Dimensions (mm) |  |
|-----------------------------|---------------------|--|
| Seat/Lid Front to Back      | 445mm               |  |
| Seat/Lid Left to Right      | 350mm               |  |
| Ring Hole Front to Back     | 280mm               |  |
| Ring Hole Left to Right     | 220mm               |  |
| Seat Overall Thickness      | 45mm                |  |
| Width of Back of Seat       | 350mm               |  |