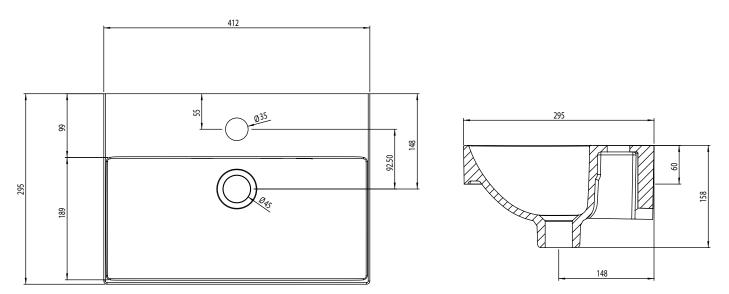

## CADENCE 400mm Ceramic Basin

Whats in the box: 1x DC12010

Diagrams not to scale All dimensions in mm tolerance of +/-5mm

#### Basin: Ceramic

\*Dimensions are subject to change, customers are advised to measure actual product before commencing installation. \*\*Fixing point dimensions are for guidance only/the positions of wall fixing must be checked when product is received.

### FAQs

- Q: What is the maximum water depth of the basin?
- Q: What is the internal depth?
- Q: What is the depth of the tapledge?
- Q: What is the distance from the Taphole centre to Basin Waste?
- A: 70mm up to the overflow.
- A: The internal depth is 108mm.
- A: The Tapledge is 99mm deep.
- A: 92.5mm