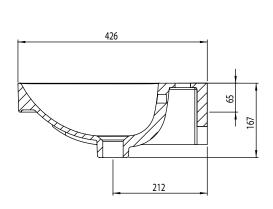

## CADENCE 500mm Ceramic Basin

Whats in the box: 1x DC12011

Diagrams not to scale All dimensions in mm tolerance of +/-5mm

## **Materials**

Basin: Ceramic

\*Dimensions are subject to change, customers are advised to measure actual product before commencing installation.

\*\*Fixing point dimensions are for guidance only/the positions of wall fixing must be checked when product is received.