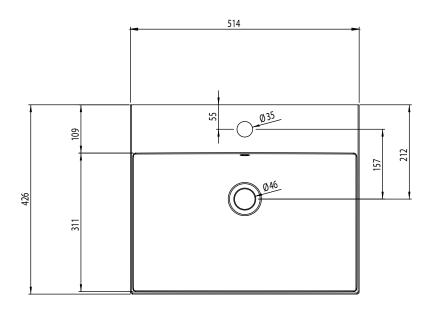

## CADENCE 500mm Ceramic Basin

Whats in the box: 1x DC12011

Diagrams not to scale All dimensions in mm tolerance of +/-5mm

## **Materials**

Basin: Ceramic

\*Dimensions are subject to change, customers are advised to measure actual product before commencing installation.

\*\*Fixing point dimensions are for guidance only/the positions of wall fixing must be checked when product is received.

## **FAQs**

Q: What is the maximum water depth of the basin? A: 83mm up to the overflow.

Q: What is the internal depth? A: The internal depth is 118mm.

Q: What is the depth of the tapledge? A: The Tapledge is 109mm deep.

Q: What is the distance from the Taphole centre to Basin Waste? A: 157mm