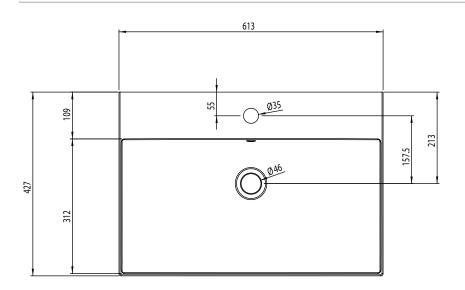

## CADENCE 600mm Ceramic Basin

Whats in the box: 1x DC12012

Diagrams not to scale All dimensions in mm tolerance of +/-5mm

## **Materials**

Basin: Ceramic

\*Dimensions are subject to change, customers are advised to measure actual product before commencing installation.

\*\*Fixing point dimensions are for guidance only/the positions of wall fixing must be checked when product is received.

## **FAQs**

Q: What is the maximum water depth of the basin? A: 83mm up to the overflow.

Q: What is the internal depth? A: The internal depth is 118mm.

Q: What is the depth of the tapledge?

A: The Tapledge is 109mm deep.

Q: What is the distance from the Taphole centre to Basin Waste? A: 157.5mm