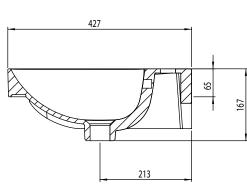

## CADENCE 600mm Ceramic Basin

Whats in the box: 1x DC12012

Diagrams not to scale All dimensions in mm tolerance of +/-5mm

## **Materials**

Basin: Ceramic

\*Dimensions are subject to change, customers are advised to measure actual product before commencing installation.

\*\*Fixing point dimensions are for guidance only/the positions of wall fixing must be checked when product is received.

## **FAQs**

Q: What is the maximum water depth of the basin? A: 83mm up to the overflow.

Q: What is the internal depth? A: The internal depth is 118mm.

Q: What is the depth of the tapledge?

A: The Tapledge is 109mm deep.