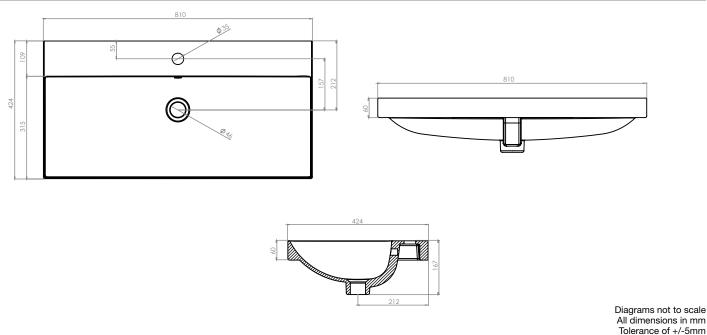

A: 83mm up to the overflow.

A: The internal depth is 118mm.

A: The tapledge is approximately 110mm deep.

A: 157mm

A: No.

A: All sizes are to British Standard - (BS EN 31)

- Diameter of the central tap hole = 35mm: +2/-1mm
- Bore of the waste outlet hole = 46mm: +2 / 3mm
- Diameter of the base for the seal between the waste outlet hole and the waste fitting =  $\geq$  60 mm