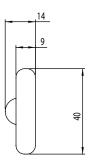

## 250 PIR Battery Light

Whats in the box: 1x DC12027

**Operating Guide** 

Diagrams not to scale All dimensions in mm tolerance of +/-5mm

#### Materials

Casing: Aluminum

\*Dimensions are subject to change, customers are advised to measure actual product before commencing installation.