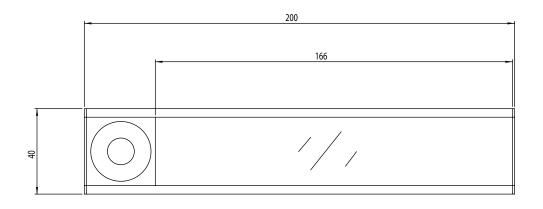

## 250 PIR Battery Light

Whats in the box: 1x DC12027

**Operating Guide** 

Diagrams not to scale All dimensions in mm tolerance of +/-5mm

#### Materials

Casing: Aluminum

\*Dimensions are subject to change, customers are advised to measure actual product before commencing installation.