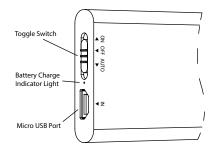

- A: No, the light isn't waterproof.
- A: 1 Watt

A: 4000K (Kelvin)/ 90 Lumens - White light

A: Yes, charging time is 1.5 hours. The light comes with micro USB lead 200mm long for charging.