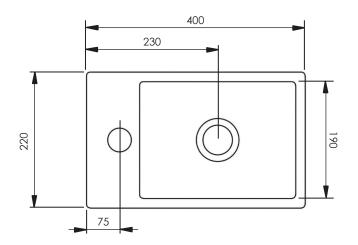

## **DIMENSIONS**

DIAGRAMS NOT TO SCALE | ALL DIMENSIONS IN MM TOLERANCE OF  $\pm$  5mm  ${\it ALL PRODUCTS CONFORM TO BRITISH STANDARDS }$ 

\*Dimensions are subject to change, customers are advised to measure actual product before commencing installation.