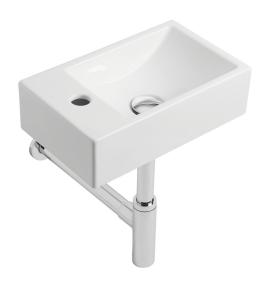

## **TECHNICAL DATA SHEET**

Matrix Square Wall Hung Basin40x22cm LH - DC14009

| NO. | Description                              | Product Code | Fixings included | Gross Weight |
|-----|------------------------------------------|--------------|------------------|--------------|
| I   | Matrix Square Wall Hung Basin 40x22cm LH | DC14009      | YES              | 8KG          |

## **FAQs**

 $\boldsymbol{Q}$  - What is the maximum water depth of the basin?

A - 48mm up to the overflow.

Q - Can this basin be wall hung?

A - Yes. Fischer bolts are supplied for use in solid walls.

Q - Does the basin have an integeral overflow?