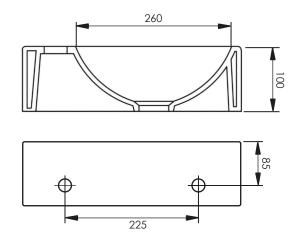

## **DIMENSIONS**

DIAGRAMS NOT TO SCALE | ALL DIMENSIONS IN MM TOLERANCE OF  $\pm$  5mm  ${\it ALL PRODUCTS CONFORM TO BRITISH STANDARDS }$ 

\*Dimensions are subject to change, customers are advised to measure actual product before commencing installation.

A - Yes

<sup>\*\*</sup>Fixing point dimensions are for guidance only. The positions of fixings must be checked when product is received.