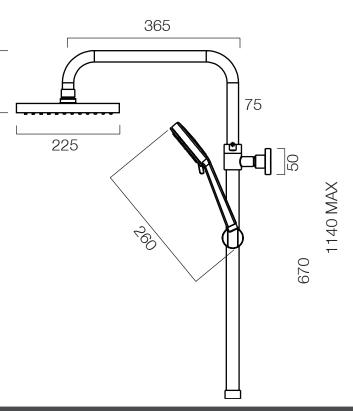

#### FAQs

How tall is the riser rail? Adjustable height - maximum 1140mm

How long is the shower hose? 1.5m

What is the minimum pressure for the valve? 0.5BAR

What is the valve connection size? 3/4" threaded inlets / 1/2" threaded outlet

#### Materials:

Riser - Stainless Steel

Valve - Chrome Plated Brass

Cover Plates - Stainless Steel