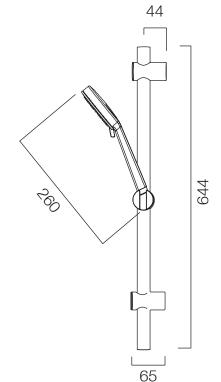

#### FAQs

How tall is the riser rail? 644mm, fixing points are adjustable

How long is the shower hose? 1.5m

What is the minimum pressure for the valve? 0.2BAR

What is the valve connection size? 3/4" threaded inlets / 1/2" threaded outlet

Materials:

Riser - Stainless Steel

Valve - Chrome Plated Brass

Cover Plates - Stainless Steel