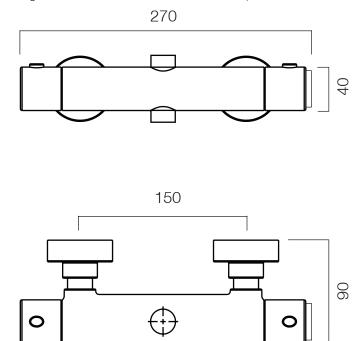

### Shower Systems

| No. | Description                                                                                                                                                                                                                                                                                                                                                                                                                                                                                                                                                                                                                                                                                                                                                                                                                                                                                                                                                                                     | Code                | Fixings Included  |  |
|-----|-------------------------------------------------------------------------------------------------------------------------------------------------------------------------------------------------------------------------------------------------------------------------------------------------------------------------------------------------------------------------------------------------------------------------------------------------------------------------------------------------------------------------------------------------------------------------------------------------------------------------------------------------------------------------------------------------------------------------------------------------------------------------------------------------------------------------------------------------------------------------------------------------------------------------------------------------------------------------------------------------|---------------------|-------------------|--|
| 1   | Joy Dual Function Shower System                                                                                                                                                                                                                                                                                                                                                                                                                                                                                                                                                                                                                                                                                                                                                                                                                                                                                                                                                                 | DC3004              | YES               |  |
|     |                                                                                                                                                                                                                                                                                                                                                                                                                                                                                                                                                                                                                                                                                                                                                                                                                                                                                                                                                                                                 | Inlet Pressure      | Flow Rate (I/min) |  |
|     |                                                                                                                                                                                                                                                                                                                                                                                                                                                                                                                                                                                                                                                                                                                                                                                                                                                                                                                                                                                                 | 0.2bar              | 4                 |  |
|     |                                                                                                                                                                                                                                                                                                                                                                                                                                                                                                                                                                                                                                                                                                                                                                                                                                                                                                                                                                                                 | 0.3bar              | 5.5               |  |
|     |                                                                                                                                                                                                                                                                                                                                                                                                                                                                                                                                                                                                                                                                                                                                                                                                                                                                                                                                                                                                 | 0.5bar              | 7                 |  |
|     | de la companya | 1bar                | 11                |  |
|     |                                                                                                                                                                                                                                                                                                                                                                                                                                                                                                                                                                                                                                                                                                                                                                                                                                                                                                                                                                                                 | 2bar                | 14                |  |
|     | ₽-f                                                                                                                                                                                                                                                                                                                                                                                                                                                                                                                                                                                                                                                                                                                                                                                                                                                                                                                                                                                             | 3bar                | 20                |  |
|     |                                                                                                                                                                                                                                                                                                                                                                                                                                                                                                                                                                                                                                                                                                                                                                                                                                                                                                                                                                                                 | Flow from valve may | vary depending on |  |

### Dimensions - Overview

Diagrams not to scale. All dimensions in mm (tolerance of +/-5mm)

Diagrams not to scale. All dimensions in mm (tolerance of +/-5mm)

accessories and domestic supply.