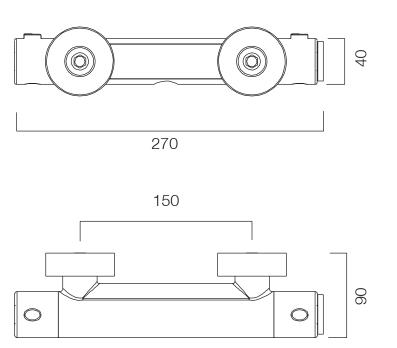

#### Shower Systems

| Chower Oysterno       |                                               |                                                                                            |                                                                               |
|-----------------------|-----------------------------------------------|--------------------------------------------------------------------------------------------|-------------------------------------------------------------------------------|
| No.                   | Description                                   | Code                                                                                       | Fixings Included                                                              |
| 1                     | Joy Single Function Push Button Shower System | DC3003                                                                                     | YES                                                                           |
|                       |                                               | Inlet Pressure<br>0.2bar<br>0.3bar<br>0.5bar<br>1bar<br>2bar<br>3bar<br>Elow from valve ma | Flow Rate (l/min)<br>3.7<br>4.5<br>7<br>10<br>14<br>18<br>y vary depending on |
| Dimono                |                                               | accessories and do                                                                         |                                                                               |
| Dimensions - Overview |                                               |                                                                                            |                                                                               |

Diagrams not to scale. All dimensions in mm (tolerance of +/-5mm)

Diagrams not to scale. All dimensions in mm (tolerance of +/-5mm)