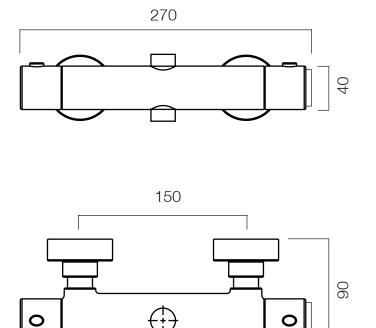

# Dimensions - Overview

Diagrams not to scale. All dimensions in mm (tolerance of +/-5mm)

Diagrams not to scale. All dimensions in mm (tolerance of +/-5mm)

### **FAQs**

How tall is the riser rail? Adjustable height - maximum 1140mm

How long is the shower hose? 1.5m

What is the minimum pressure for the valve? 0.5BAR

What is the valve connection size? 3/4" threaded inlets / 1/2" threaded outlet