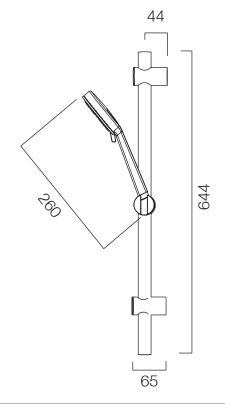

### **FAQs**

How tall is the riser rail? 644mm, fixing points are adjustable

How long is the shower hose? 1.5m

What is the minimum pressure for the valve? 0.2BAR

What is the valve connection size? 3/4" threaded inlets / 1/2" threaded outlet

# Dimensions - Overview

Diagrams not to scale. All dimensions in mm (tolerance of +/-5mm)

Diagrams not to scale. All dimensions in mm (tolerance of +/-5mm)