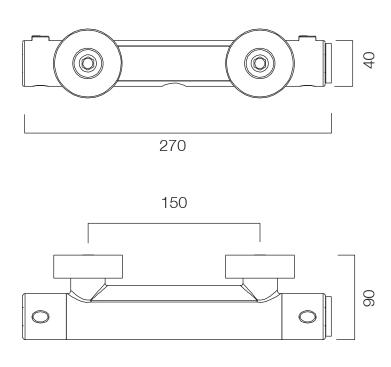

# Dimensions - Overview

Diagrams not to scale. All dimensions in mm (tolerance of +/-5mm)

Diagrams not to scale. All dimensions in mm (tolerance of +/-5mm)