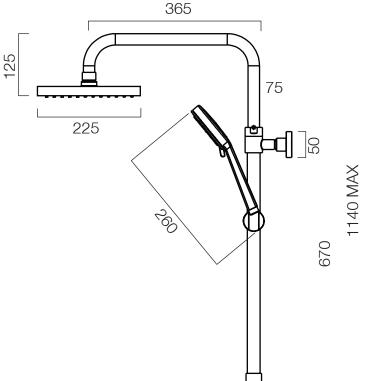

# Dimensions - Overview

Diagrams not to scale. All dimensions in mm (tolerance of +/-5mm)

Diagrams not to scale. All dimensions in mm (tolerance of +/-5mm)

### **FAQs**

How tall is the riser rail? Adjustable height - maximum 1140mm

How long is the shower hose? 1.5m

What is the minimum pressure for the valve? 0.5BAR

What is the valve connection size? 3/4" threaded inlets / 1/2" threaded outlet