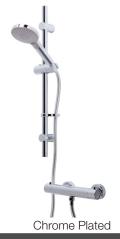

# Dimensions - Overview

Diagrams not to scale. All dimensions in mm (tolerance of +/-5mm)

Diagrams not to scale. All dimensions in mm (tolerance of +/-5mm)

Materials:

Riser - Stainless Steel

Valve - Chrome Plated Zinc

Cover Plates - Stainless Steel

Slider - ABS