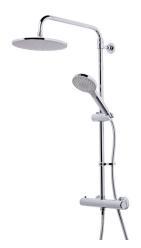

# **Technical Data Sheet**

Shower Systems

| No. | Description                                 | Code   | Fixings Included |
|-----|---------------------------------------------|--------|------------------|
| 1   | Joy Dual Function Push Button Shower System | DC3004 | YES              |