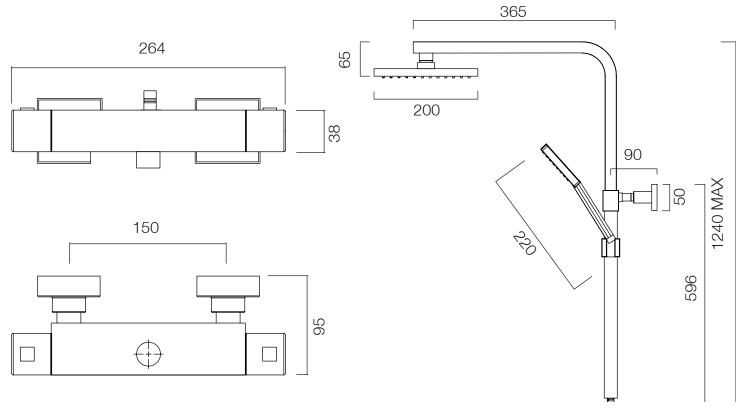

Dimensions - DC3007 (Dimensions are subject to change, customers are advised to measure actual product before commencing installation.)

Diagrams not to scale. All dimensions in mm (tolerance of +/-5mm)