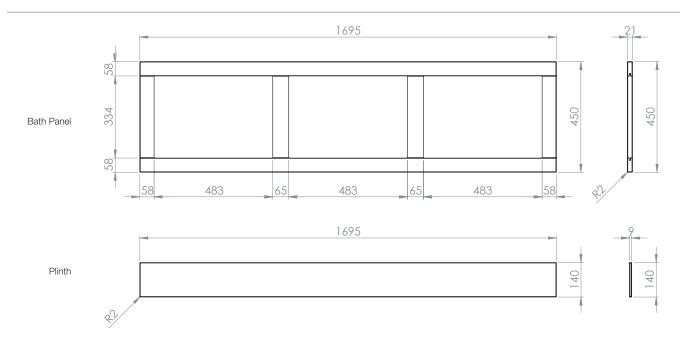

## Hampton 1700 Front Bath Panel & Plinth

Whats in the box: 1x DC5003F or DC5004F or DC5005F or DC5006F or DC5007F or DC5008F

<u>Materials</u>

Bath panels: 21mm Painted MDF & Solid Timber
Plinth: 9mm Painted MDF

Diagrams not to scale All dimensions in mm tolerance of +/-5mm