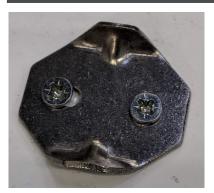

ixings





Diagrams not to scale All dimensions in mm tolerance of +/-5mm

#### Materials

Base plate: Chrome plated Zinc alloy Holder: Chrome plated Zinc alloy

\*\*Dimensions are subject to change, customers are advised to measure actual product before commencing installation. \*\*\*Fixing point dimensions are for guidance only/the positions of wall fixing must be checked when product is received.

| FAQs                                           |           |
|------------------------------------------------|-----------|
| Q: What is the overall distance from the wall? | A: 35 mm  |
| Q: Coverplate dimensions?                      | A: D44 mm |
| Q: Fixing point centres?                       | A: 22 mm  |
| Q: Does the product swing?                     | A: Yes    |

### **SPARES**



Wall Mounted Fixing Plate - SP19823