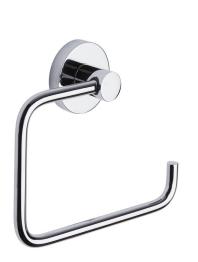

## CAPITAL TOILET ROLL HOLDER CHROME

What's in the box: 1x DC7001 & Fixings

Diagrams not to scale All dimensions in mm tolerance of +/-5mm