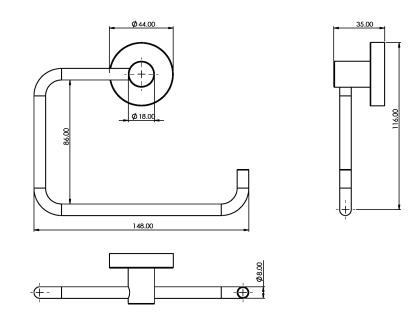

## CAPITAL TOILET ROLL HOLDER CHROME

What's in the box: 1x DC7001 & Fixings

Diagrams not to scale All dimensions in mm tolerance of +/-5mm

#### Materials

Base plate: Chrome plated Zinc alloy Holder: Chrome plated Zinc alloy

\*\*Dimensions are subject to change, customers are advised to measure actual product before commencing installation. \*\*\*Fixing point dimensions are for guidance only/the positions of wall fixing must be checked when product is received.

| FAQs                                           |           |
|------------------------------------------------|-----------|
| Q: What is the overall distance from the wall? | A: 35 mm  |
| Q: Coverplate dimensions?                      | A: D44 mm |
| Q: Fixing point centres?                       | A: 22 mm  |
| Q: Does the product swing?                     | A: Yes    |