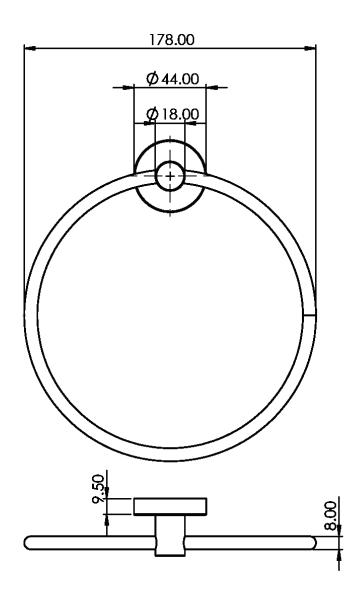

## ROUND TOWEL RING CHROME

What's in the box: 1x DC7002 & Fixings

Diagrams not to scale All dimensions in mm tolerance of +/-5mm

## **Materials**

Base plate: Chrome plated brass Holder: Chrome plated brass

\*\*Dimensions are subject to change, customers are advised to measure actual product before commencing installation.

\*\*\*Fixing point dimensions are for guidance only/the positions of wall fixing must be checked when product is received.

Q: What is the overall distance from the wall?

A: 35 mm

Q: Coverplate dimensions?

A: D44 mm

Q: Fixing point centres?

A: 22 mm

Q: Does the product swing?

A: Yes