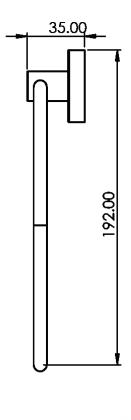

Q: What is the overall distance from the wall?

A: 35 mm

Q: Coverplate dimensions?

A: D44 mm

Q: Fixing point centres?

A: 22 mm

Q: Does the product swing?

A: Yes