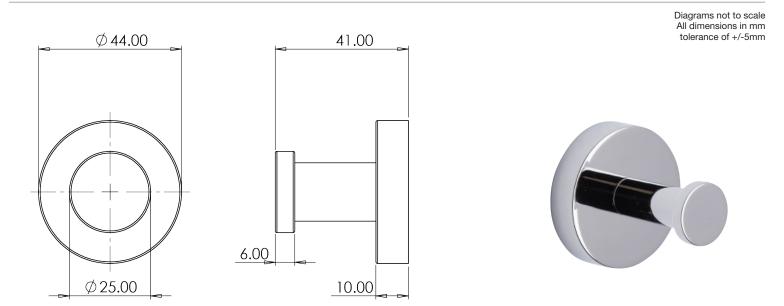

## CAPITAL ROBE HOOK CHROME

Whats in the box: 1x DC7003 & Fixings

#### Materials

Base plate: Chrome plated Zinc alloy Holder: Chrome plated Zinc alloy

\*\*Dimensions are subject to change, customers are advised to measure actual product before commencing installation. \*\*\*Fixing point dimensions are for guidance only/the positions of wall fixing must be checked when product is received.

| FAQs                                           |           |
|------------------------------------------------|-----------|
| Q: What is the overall distance from the wall? | A: 41 mm  |
| Q: Coverplate dimensions?                      | A: D44 mm |
| Q: Fixing point centres?                       | A: 22 mm  |
|                                                |           |