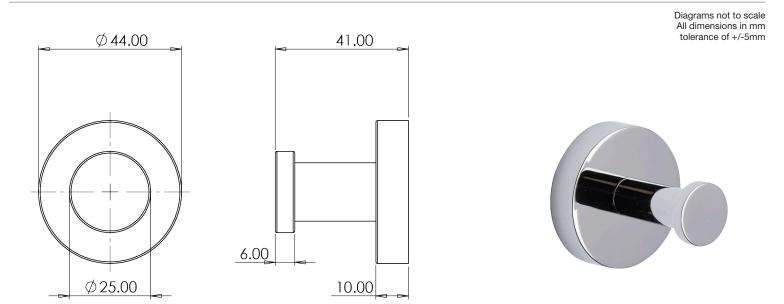

## CAPITAL ROBE HOOK CHROME

What's in the box: 1x DC7003 & Fixings

| E | - ^ | 1 | ~ |   |
|---|-----|---|---|---|
| F | -A  | ( | J | S |

| Q: What is the overal | distance from the wall? |
|-----------------------|-------------------------|
|-----------------------|-------------------------|

Q: Coverplate dimensions?

Q: Fixing point centres?

A: 41 mm A: D44 mm A: 22 mm