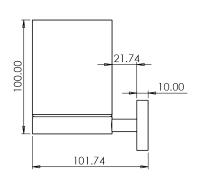

## CAPITAL TUMBLER HOLDER CHROME

What's in the box: 1x DC7004 & Fixings

Diagrams not to scale All dimensions in mm tolerance of +/-5mm

**Materials** 

Base plate: Chrome plated brass Holder: Chrome plated brass

## **FAQs**

Q: What is the overall distance from the wall?

A: 102 mm

Q: Coverplate dimensions?

Q: Fixing point centres?

A: D44 mm

A: 22 mm

<sup>\*\*</sup>Dimensions are subject to change, customers are advised to measure actual product before commencing installation.