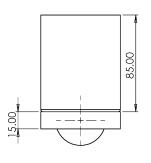

## CAPITAL TUMBLER HOLDER CHROME

What's in the box: 1x DC7004 & Fixings

Diagrams not to scale All dimensions in mm tolerance of +/-5mm

**Materials** 

Base plate: Chrome plated brass Holder: Chrome plated brass

Ø70.00

## **FAQs**

Q: What is the overall distance from the wall?

A: 102 mm

Q: Coverplate dimensions?

Q: Fixing point centres?

A: D44 mm

A: 22 mm

<sup>\*\*</sup>Dimensions are subject to change, customers are advised to measure actual product before commencing installation.