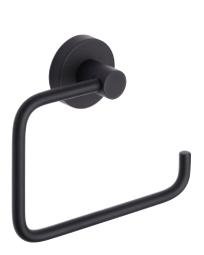

### CAPITAL TOILET ROLL HOLDER BLACK

What's in the box: 1x DC7005 & Fixings

Diagrams not to scale All dimensions in mm tolerance of +/-5mm