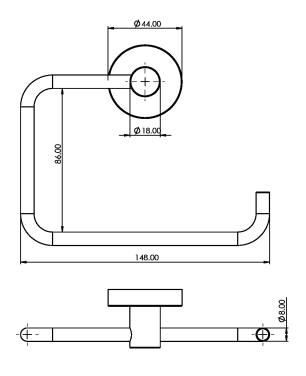

### CAPITAL TOILET ROLL HOLDER BLACK

What's in the box: 1x DC7005 & Fixings

Diagrams not to scale All dimensions in mm tolerance of +/-5mm

#### **FAQs**

Q: What is the overall distance from the wall? A: 35 mm

Q: Coverplate dimensions? A: D44 mm

Q: Fixing point centres? A: 22 mm

Q: Does the product swing? A: Yes