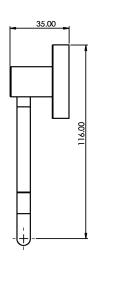

#### **FAQs**

Q: What is the overall distance from the wall? A: 35 mm

Q: Coverplate dimensions? A: D44 mm

Q: Fixing point centres? A: 22 mm

Q: Does the product swing? A: Yes