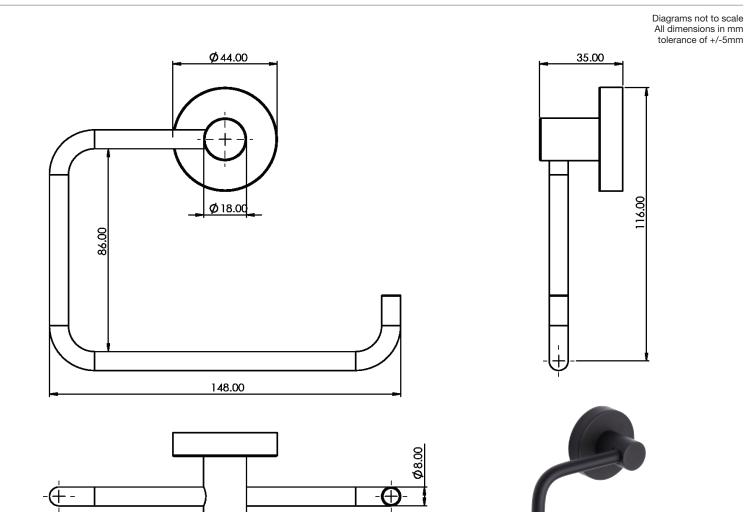

## CAPITAL TOILET ROLL HOLDER BLACK

What's in the box: 1x DC7005 & Fixings

#### **Materials**

Base plate: Zinc Alloy with ORB Finish Holder: Zinc Alloy with ORB Finish

\*\*Dimensions are subject to change, customers are advised to measure actual product before commencing installation. \*\*\*Fixing point dimensions are for guidance only/the positions of wall fixing must be checked when product is received.

### FAQs

Q: What is the overall distance from the wall?

- Q: Coverplate dimensions?
- Q: Fixing point centres?
- Q: Does the product swing?

A: 35 mm A: D44 mm A: 22 mm A: Yes