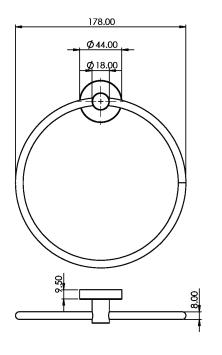

# CAPITAL TOWEL RING BLACK

Whats in the box: 1x DC7006 & Fixings

Diagrams not to scale All dimensions in mm tolerance of +/-5mm

## **FAQs**

Q: What is the overall distance from the wall? A: 35 mm

Q: Coverplate dimensions? A: D44 mm

Q: Fixing point centres? A: 22 mm

Q: Does the product swing? A: Yes