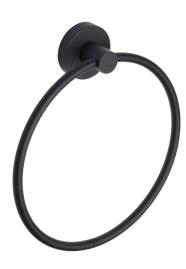

# CAPITAL TOWEL RING BLACK

Whats in the box: 1x DC7006 & Fixings

Diagrams not to scale All dimensions in mm tolerance of +/-5mm