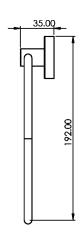

## **FAQs**

Q: What is the overall distance from the wall? A: 35 mm

Q: Coverplate dimensions? A: D44 mm

Q: Fixing point centres? A: 22 mm

Q: Does the product swing? A: Yes