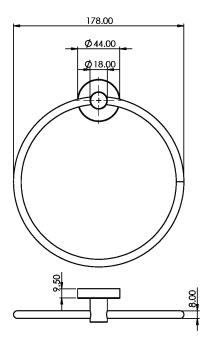

#### CAPITAL TOWEL RING BLACK

Whats in the box: 1x DC7006 & Fixings

Diagrams not to scale All dimensions in mm tolerance of +/-5mm

### FAQs

| Q: What is the overall distance from the wall? | A: 35 mm |
|------------------------------------------------|----------|
|                                                |          |

Q: Coverplate dimensions? A: D44 mm

Q: Fixing point centres?

A: 22 mm

Q: Does the product swing? A: Yes

<sup>\*\*</sup>Dimensions are subject to change, customers are advised to measure actual product before commencing installation.

<sup>\*\*\*</sup>Fixing point dimensions are for guidance only/the positions of wall fixing must be checked when product is received.