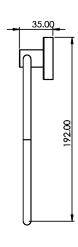

### FAQs

| Q: What is the overall distance from the wall? | A: 35 mm |
|------------------------------------------------|----------|
|                                                |          |

Q: Coverplate dimensions? A: D44 mm