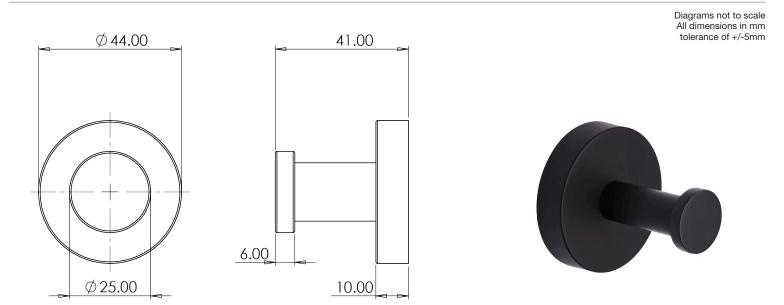

## CAPITAL ROBE HOOK BLACK

Whats in the box: 1x DC7007 & Fixings

## Materials

Base plate: Zinc Alloy with ORB Finish Holder: Zinc Alloy with ORB Finish

\*\*Dimensions are subject to change, customers are advised to measure actual product before commencing installation. \*\*\*Fixing point dimensions are for guidance only/the positions of wall fixing must be checked when product is received.

|    | - ^   | 1 |   | _ |
|----|-------|---|---|---|
| 12 | - ^ \ |   | • | C |
|    |       | 1 | × | 0 |

Q: What is the overall distance from the wall?

Q: Coverplate dimensions?

Q: Fixing point centres?

A: 41 mm A: D44 mm A: 22 mm