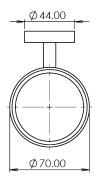

# FAQs

Q: What is the overall distance from the wall?

A: 102 mm

Q: Coverplate dimensions?

A: D44 mm

Q: Fixing point centres?

A: 22 mm