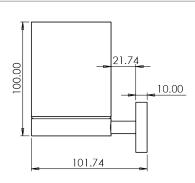

# FAQs

Q: What is the overall distance from the wall?

A: 102 mm

Q: Coverplate dimensions?

A: D44 mm

Q: Fixing point centres?

A: 22 mm