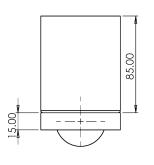

## CAPITAL TUMBLER HOLDER BLACK

Whats in the box: 1x DC7008 & Fixings

Diagrams not to scale All dimensions in mm tolerance of +/-5mm