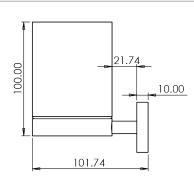

### CAPITAL TUMBLER HOLDER BLACK

Whats in the box: 1x DC7008 & Fixings

Diagrams not to scale All dimensions in mm tolerance of +/-5mm

#### **FAQs**

Q: What is the overall distance from the wall?

A: 102 mm

Q: Coverplate dimensions?

A: D44 mm

Q: Fixing point centres?

A: 22 mm

<sup>\*\*</sup>Dimensions are subject to change, customers are advised to measure actual product before commencing installation.