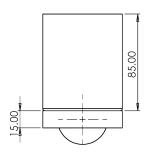

### CAPITAL TUMBLER HOLDER BLACK

Whats in the box: 1x DC7008 & Fixings

Diagrams not to scale All dimensions in mm tolerance of +/-5mm

#### **FAQs**

Q: What is the overall distance from the wall?

A: 102 mm

Q: Coverplate dimensions?

A: D44 mm

Q: Fixing point centres?

A: 22 mm

<sup>\*\*</sup>Dimensions are subject to change, customers are advised to measure actual product before commencing installation.