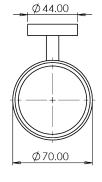

#### **FAQs**

Q: What is the overall distance from the wall?

A: 102 mm

Q: Coverplate dimensions?

A: D44 mm

Q: Fixing point centres?

A: 22 mm

<sup>\*\*</sup>Dimensions are subject to change, customers are advised to measure actual product before commencing installation.