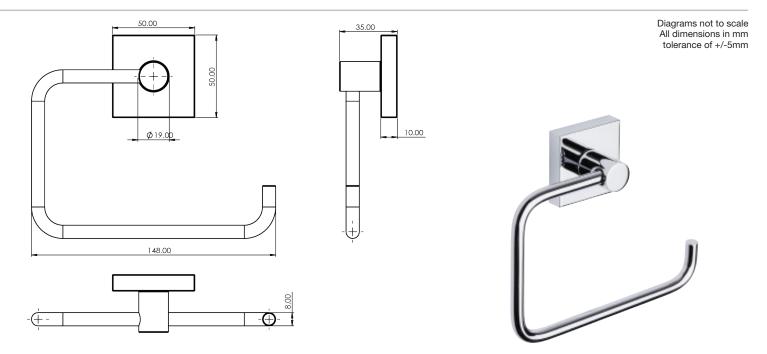

## ROPER RHODES<sup>®</sup>

RESTORE TOILET ROLL HOLDER CHROME

Whats in the box: 1x DC7009 & Fixings

## Materials

Base plate: Chrome plated Zinc alloy Holder: Chrome plated Zinc alloy

\*\*Dimensions are subject to change, customers are advised to measure actual product before commencing installation. \*\*\*Fixing point dimensions are for guidance only/the positions of wall fixing must be checked when product is received.

| FAQs                                           |               |
|------------------------------------------------|---------------|
| Q: What is the overall distance from the wall? | A: 35 mm      |
| Q: Coverplate dimensions?                      | A: 50 x 50 mm |
| Q: Fixing point centres?                       | A: 25 mm      |
| Q: Does the product swing?                     | A: Yes        |