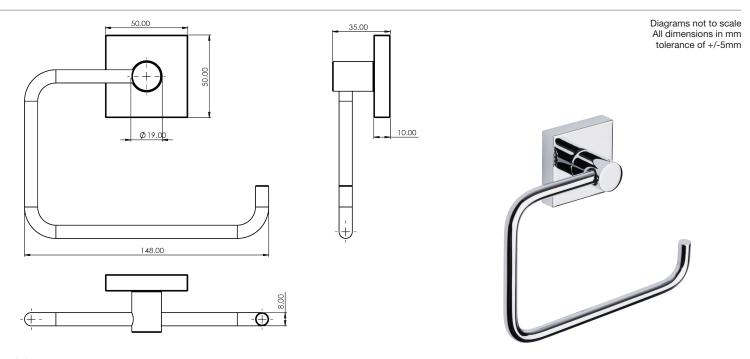

### RESTORE TOILET ROLL HOLDER CHROME

Whats in the box: 1x DC7009 & Fixings

#### **Materials**

Base plate: Chrome plated brass Holder: Chrome plated brass

#### **FAQs**

Q: What is the overall distance from the wall?

Q: Coverplate dimensions?

Q: Fixing point centres?

Q: Does the product swing?

A: 35 mm

A: 50 x 50 mm

A: 25 mm

A: Yes

<sup>\*\*</sup>Dimensions are subject to change, customers are advised to measure actual product before commencing installation.

<sup>\*\*\*</sup>Fixing point dimensions are for guidance only/the positions of wall fixing must be checked when product is received.