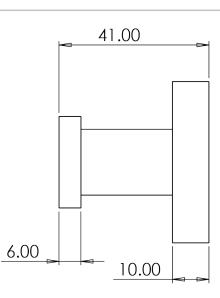

## RESTORE ROBE HOOK CHROME

Whats in the box: 1x DC7011 & Fixings

Diagrams not to scale

All dimensions in mm tolerance of +/-5mm

## FAQs

Q: What is the overall distance from the wall?

A: 41 mm

Q: Coverplate dimensions?

A: 44 x 44 mm

Q: Fixing point centres?

A: 22 mm