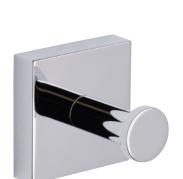

## RESTORE ROBE HOOK CHROME

Whats in the box: 1x DC7011 & Fixings

Diagrams not to scale

All dimensions in mm tolerance of +/-5mm