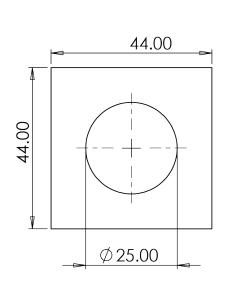

## RESTORE ROBE HOOK CHROME

Whats in the box: 1x DC7011 & Fixings

Diagrams not to scale

All dimensions in mm tolerance of +/-5mm

## FAQs

Q: What is the overall distance from the wall?

A: 41 mm

Q: Coverplate dimensions?

A: 44 x 44 mm

Q: Fixing point centres?

A: 22 mm