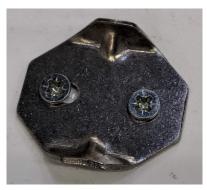

## Technical Data Sheet

# ROPER RHODES®

## RESTORE ROBE HOOK CHROME

Whats in the box: 1x DC7011 & Fixings







Diagrams not to scale

All dimensions in mm tolerance of +/-5mm

#### **Materials**

Base plate: Chrome plated Zinc alloy Holder: Chrome plated Zinc alloy

\*\*Dimensions are subject to change, customers are advised to measure actual product before commencing installation.

\*\*\*Fixing point dimensions are for guidance only/the positions of wall fixing must be checked when product is received.

## FAQs

Q: What is the overall distance from the wall?

A: 41 mm

Q: Coverplate dimensions?

A: 44 x 44 mm

Q: Fixing point centres?

A: 22 mm

## **SPARES**

Wall Mounted Fixing Plate - SP19823