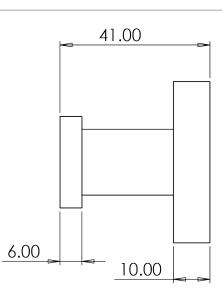

## RESTORE ROBE HOOK CHROME

Whats in the box: 1x DC7011 & Fixings

Diagrams not to scale

All dimensions in mm tolerance of +/-5mm

**Materials** 

Base plate: Chrome plated brass Holder: Chrome plated brass

## **FAQs**

Q: What is the overall distance from the wall?

Q: Coverplate dimensions?

Q: Fixing point centres?

A: 41 mm

A: 44 x 44 mm

A: 22 mm

<sup>\*\*</sup>Dimensions are subject to change, customers are advised to measure actual product before commencing installation.