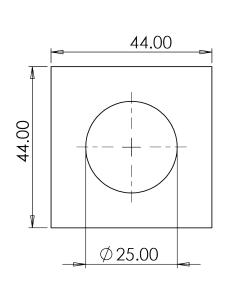

## RESTORE ROBE HOOK CHROME

Whats in the box: 1x DC7011 & Fixings

Diagrams not to scale

All dimensions in mm tolerance of +/-5mm

**Materials** 

Base plate: Chrome plated brass Holder: Chrome plated brass

## **FAQs**

Q: What is the overall distance from the wall?

Q: Coverplate dimensions?

Q: Fixing point centres?

A: 41 mm

A: 44 x 44 mm

A: 22 mm

<sup>\*\*</sup>Dimensions are subject to change, customers are advised to measure actual product before commencing installation.