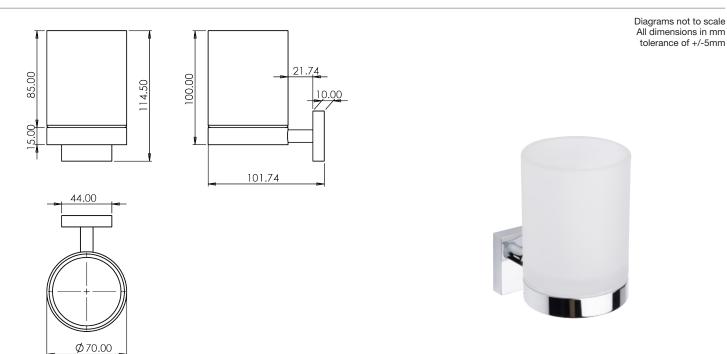

## **RESTORE TUMBLER HOLDER CHROME**

Whats in the box: 1x DC7012 & Fixings

#### Materials

Base plate: Chrome plated Zinc alloy Holder: Chrome plated Zinc alloy

\*\*Dimensions are subject to change, customers are advised to measure actual product before commencing installation. \*\*\*Fixing point dimensions are for guidance only/the positions of wall fixing must be checked when product is received.

| FAQs                                           |               |
|------------------------------------------------|---------------|
| Q: What is the overall distance from the wall? | A: 102 mm     |
| Q: Coverplate dimensions?                      | A: 44 x 44 mm |
| Q: Fixing point centres?                       | A: 22 mm      |