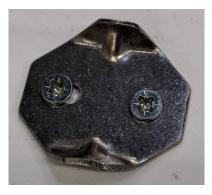

R HOLDER CHROME**

Whats in the box: 1x DC7012 & Fixings



#### Materials

Base plate: Chrome plated Zinc alloy Holder: Chrome plated Zinc alloy

\*\*Dimensions are subject to change, customers are advised to measure actual product before commencing installation. \*\*\*Fixing point dimensions are for guidance only/the positions of wall fixing must be checked when product is received.

| FAQs                                           |               |
|------------------------------------------------|---------------|
| Q: What is the overall distance from the wall? | A: 102 mm     |
| Q: Coverplate dimensions?                      | A: 44 x 44 mm |
| Q: Fixing point centres?                       | A: 22 mm      |

### SPARES

Q: Fixing point centres?

Wall Mounted Fixing Plate - SP19823