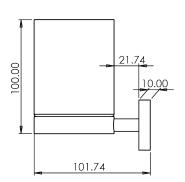

#### RESTORE TUMBLER HOLDER CHROME

Whats in the box: 1x DC7012 & Fixings

15.00 85.00

Diagrams not to scale All dimensions in mm tolerance of +/-5mm

### FAQs

Q: What is the overall distance from the wall?

Q: Coverplate dimensions?

Q: Fixing point centres?

A: 102 mm

A: 44 x 44 mm

A: 22 mm

<sup>\*\*</sup>Dimensions are subject to change, customers are advised to measure actual product before commencing installation.