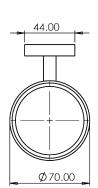

### FAQs

Q: What is the overall distance from the wall?

Q: Coverplate dimensions?

Q: Fixing point centres?

A: 102 mm

A: 44 x 44 mm

A: 22 mm

<sup>\*\*</sup>Dimensions are subject to change, customers are advised to measure actual product before commencing installation.