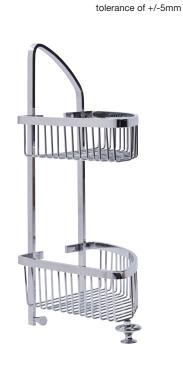

## EMIT DOUBLE CORNER BASKET CHROME

Whats in the box: 1x DC7013 & Fixings

Diagrams not to scale All dimensions in mm

**Materials** 

Base plate: Chrome plated brass Holder: Chrome plated brass