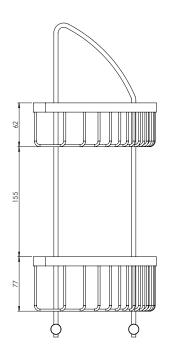

## EMIT DOUBLE CORNER BASKET CHROME

Whats in the box: 1x DC7013 & Fixings

Diagrams not to scale All dimensions in mm

**Materials** 

Base plate: Chrome plated brass Holder: Chrome plated brass

## **FAQs**

Q: What is the overall distance from the wall?

A: 214 x 174 mm

Q: Distance between fixing point centres?

A: 80 mm

<sup>\*\*</sup>Dimensions are subject to change, customers are advised to measure actual product before commencing installation.