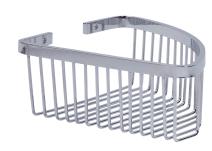

### EMITE SINGLE CORNER BASKET CHROME

Whats in the box: 1x DC7014 & Fixings

Diagrams not to scale All dimensions in mm tolerance of +/-5mm

#### **Materials**

Base plate: Chrome plated brass Holder: Chrome plated brass