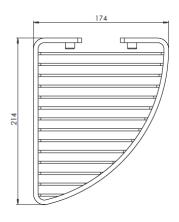

### EMITE SINGLE CORNER BASKET CHROME

Whats in the box: 1x DC7014 & Fixings

Diagrams not to scale All dimensions in mm tolerance of +/-5mm

#### FAQs

Q: What is the overall distance from the wall?

A: 214 x 174 mm

Q: Distance between fixing point centres?

A: 80 mm

<sup>\*\*</sup>Dimensions are subject to change, customers are advised to measure actual product before commencing installation.