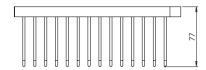

#### FAQs

Q: What is the overall distance from the wall?

A: 214 x 174 mm

Q: Distance between fixing point centres?

A: 80 mm

<sup>\*\*</sup>Dimensions are subject to change, customers are advised to measure actual product before commencing installation.