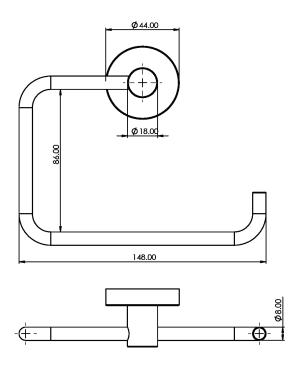

# CAPITAL TOILET ROLL HOLDER BLACK

What's in the box: 1x DC7030 & Fixings

Diagrams not to scale All dimensions in mm tolerance of +/-5mm

## **FAQs**

Q: What is the overall distance from the wall?

A: 35 mm

Q: Coverplate dimensions?

A: D44 mm

Q: Fixing point centres?

A: 22 mm

Q: Does the product swing?