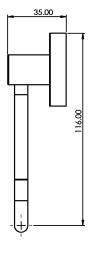

## **FAQs**

Q: What is the overall distance from the wall?

A: 35 mm

Q: Coverplate dimensions?

A: D44 mm

Q: Fixing point centres?

A: 22 mm

Q: Does the product swing?