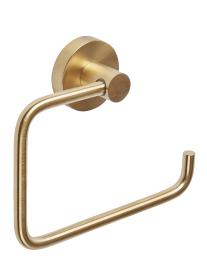

# CAPITAL TOILET ROLL HOLDER BLACK

What's in the box: 1x DC7030 & Fixings

Diagrams not to scale All dimensions in mm tolerance of +/-5mm