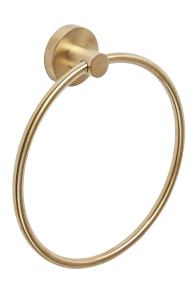

# CAPITAL TOWEL RING BRASS

Whats in the box: 1x DC7031 & Fixings

Diagrams not to scale All dimensions in mm tolerance of +/-5mm

#### **Materials**

Base plate: Zinc Alloy with ORB Finish Holder: Zinc Alloy with ORB Finish