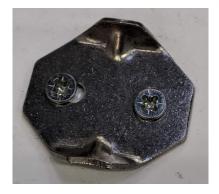

### **SPARES**

Wall Mounted Fixing Plate - SP19823

<sup>\*\*</sup>Dimensions are subject to change, customers are advised to measure actual product before commencing installation.

<sup>\*\*\*</sup>Fixing point dimensions are for guidance only/the positions of wall fixing must be checked when product is received.