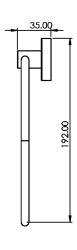

## **FAQs**

Q: What is the overall distance from the wall? A: 35 mm

Q: Coverplate dimensions? A: D44 mm

Q: Fixing point centres? A: 22 mm

Q: Does the product swing? A: Yes