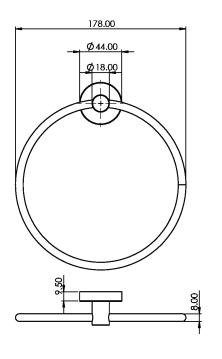

# CAPITAL TOWEL RING BRASS

Whats in the box: 1x DC7031 & Fixings

Diagrams not to scale All dimensions in mm tolerance of +/-5mm

## **FAQs**

Q: What is the overall distance from the wall? A: 35 mm

Q: Coverplate dimensions? A: D44 mm

Q: Fixing point centres? A: 22 mm

Q: Does the product swing? A: Yes