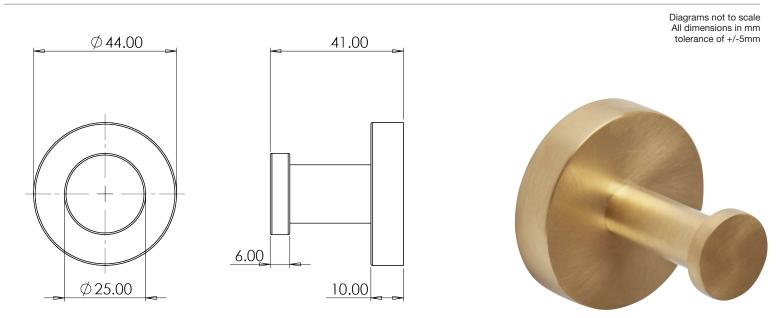

## CAPITAL ROBE HOOK BRASS

Whats in the box: 1x DC7032 & Fixings

#### Materials

Base plate: Zinc Alloy with PVD Finish Holder: Zinc Alloy with PVD Finish

\*\*Dimensions are subject to change, customers are advised to measure actual product before commencing installation. \*\*\*Fixing point dimensions are for guidance only/the positions of wall fixing must be checked when product is received.

| FAQs                                           |           |
|------------------------------------------------|-----------|
| Q: What is the overall distance from the wall? | A: 41 mm  |
| Q: Coverplate dimensions?                      | A: D44 mm |
| Q: Fixing point centres?                       | A: 22 mm  |
|                                                |           |