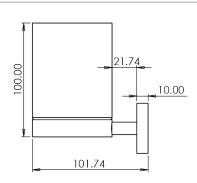

### **FAQs**

Q: What is the overall distance from the wall?

A: 102 mm

Q: Coverplate dimensions?

A: D44 mm

Q: Fixing point centres?

A: 22 mm