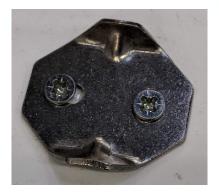

#### **SPARES**

Wall Mounted Fixing Plate - SP19823

<sup>\*\*</sup>Dimensions are subject to change, customers are advised to measure actual product before commencing installation.

<sup>\*\*\*</sup>Fixing point dimensions are for guidance only/the positions of wall fixing must be checked when product is received.