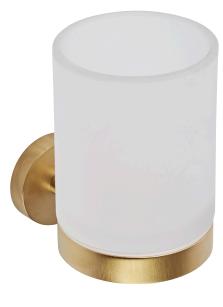

## CAPITAL TUMBLER HOLDER BRASS

Whats in the box: 1x DC7033 & Fixings

Diagrams not to scale All dimensions in mm tolerance of +/-5mm

**Materials** 

Base plate: Zinc Alloy with PVD Finish Holder: Zinc Alloy with PVD Finish