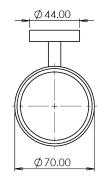

### **FAQs**

Q: What is the overall distance from the wall?

A: 102 mm

Q: Coverplate dimensions?

A: D44 mm

Q: Fixing point centres?

A: 22 mm