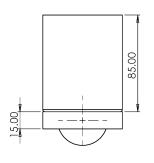

## CAPITAL TUMBLER HOLDER BRASS

Whats in the box: 1x DC7033 & Fixings

Diagrams not to scale All dimensions in mm tolerance of +/-5mm

**Materials** 

Base plate: Zinc Alloy with PVD Finish Holder: Zinc Alloy with PVD Finish

### **FAQs**

Q: What is the overall distance from the wall?

A: 102 mm

Q: Coverplate dimensions?

A: D44 mm

Q: Fixing point centres?

A: 22 mm