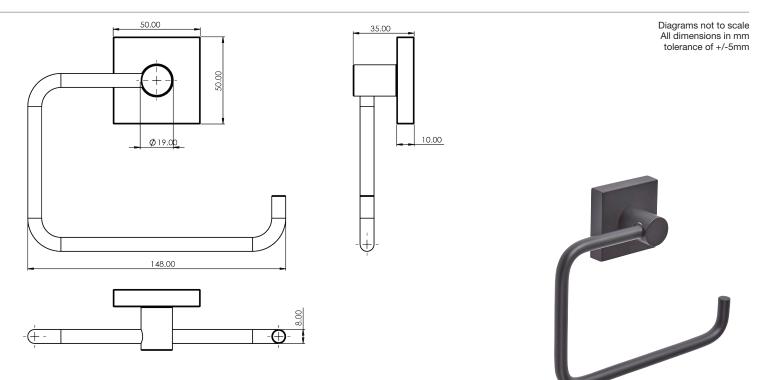

### RESTORE TOILET ROLL HOLDER BLACK

Whats in the box: 1x DC7034 & Fixings

#### Materials

Base plate: Electroplated Zinc Alloy Holder: Electroplated Zinc Alloy

\*\*Dimensions are subject to change, customers are advised to measure actual product before commencing installation. \*\*\*Fixing point dimensions are for guidance only/the positions of wall fixing must be checked when product is received.

| FAQs                                           |               |
|------------------------------------------------|---------------|
| Q: What is the overall distance from the wall? | A: 35 mm      |
| Q: Coverplate dimensions?                      | A: 50 x 50 mm |
| Q: Fixing point centres?                       | A: 25 mm      |
| Q: Does the product swing?                     | A: Yes        |