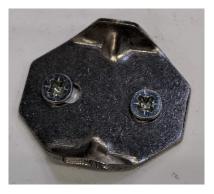

xings



#### Materials

Base plate: Electroplated Zinc Alloy Holder: Electroplated Zinc Alloy

\*\*Dimensions are subject to change, customers are advised to measure actual product before commencing installation. \*\*\*Fixing point dimensions are for guidance only/the positions of wall fixing must be checked when product is received.

| FAQs                                           |               |
|------------------------------------------------|---------------|
| Q: What is the overall distance from the wall? | A: 35 mm      |
| Q: Coverplate dimensions?                      | A: 50 x 50 mm |
| Q: Fixing point centres?                       | A: 25 mm      |
| Q: Does the product swing?                     | A: Yes        |

#### **SPARES**

#### Wall Mounted Fixing Plate - SP19823