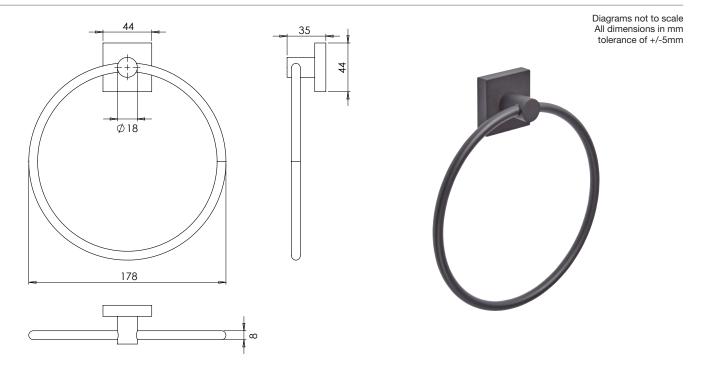

## RESTORE TOWEL RING BLACK

Whats in the box: 1x DC7035 & Fixings

#### **Materials**

Base plate: Electroplated Zinc Alloy Holder: Electroplated Stainless Steel

\*\*Dimensions are subject to change, customers are advised to measure actual product before commencing installation.

\*\*\*Fixing point dimensions are for guidance only/the positions of wall fixing must be checked when product is received.

# **FAQs**

Q: What is the overall distance from the wall? A: 35 mm

Q: Coverplate dimensions? A: 44 x 44 mm

Q: Fixing point centres? A: 22 mm

Q: Does the product swing? A: Yes