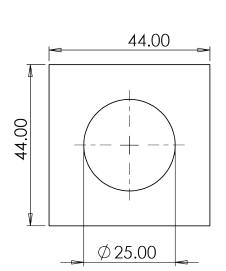

| FAQs                                           |               |
|------------------------------------------------|---------------|
| Q: What is the overall distance from the wall? | A: 41 mm      |
| Q: Coverplate dimensions?                      | A: 44 x 44 mm |
| Q: Fixing point centres?                       | A: 22 mm      |