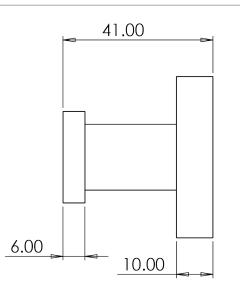

| FAQs                                           |               |
|------------------------------------------------|---------------|
| Q: What is the overall distance from the wall? | A: 41 mm      |
| Q: Coverplate dimensions?                      | A: 44 x 44 mm |
| Q: Fixing point centres?                       | A: 22 mm      |