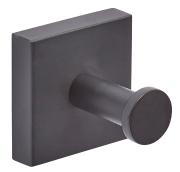

## RESTORE ROBE HOOK BLACK

Whats in the box: 1x DC7036 & Fixings

Diagrams not to scale

All dimensions in mm tolerance of +/-5mm