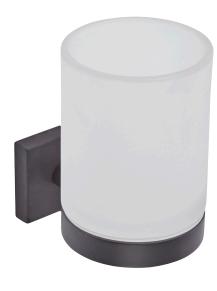

#### RESTORE TUMBLER HOLDER BLACK

Whats in the box: 1x DC7037 & Fixings

00.001

Diagrams not to scale All dimensions in mm tolerance of +/-5mm

**Materials** 

Base plate: Electroplated Zinc Alloy Holder: Electroplated Zinc Alloy

Ø70.00

21.74

10.00

### FAQs

Q: What is the overall distance from the wall?

A: 102 mm

Q: Coverplate dimensions?

A: 44 x 44 mm

Q: Fixing point centres?

A: 22 mm