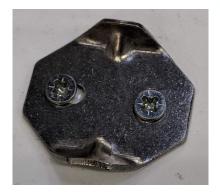

#### **SPARES**

Wall Mounted Fixing Plate - SP19823

<sup>\*\*</sup>Dimensions are subject to change, customers are advised to measure actual product before commencing installation.

<sup>\*\*\*</sup>Fixing point dimensions are for guidance only/the positions of wall fixing must be checked when product is received.