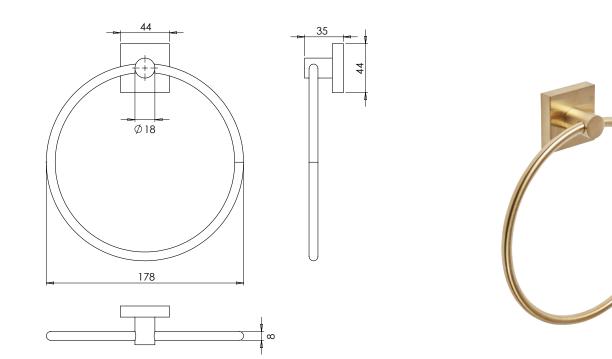

### RESTORE TOWEL RING BRASS

Whats in the box: 1x DC7039 & Fixings

#### Base plate: Zinc Alloy with PVD Coating Holder: Stainless Steel with PVD Coating

\*\*Dimensions are subject to change, customers are advised to measure actual product before commencing installation. \*\*\*Fixing point dimensions are for guidance only/the positions of wall fixing must be checked when product is received.

| FAQs                                           |               |
|------------------------------------------------|---------------|
| Q: What is the overall distance from the wall? | A: 35 mm      |
| Q: Coverplate dimensions?                      | A: 44 x 44 mm |
| Q: Fixing point centres?                       | A: 22 mm      |
| Q: Does the product swing?                     | A: Yes        |