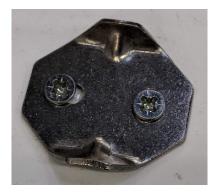

# Technical Data Sheet

# ROPER RHODES®

# RESTORE ROBE HOOK BRASS

Whats in the box: 1x DC7040 & Fixings







Diagrams not to scale

All dimensions in mm tolerance of +/-5mm

#### **Materials**

Base plate: Zinc Alloy with PVC Coating Holder: Zinc Alloy with PVC Coating

\*\*Dimensions are subject to change, customers are advised to measure actual product before commencing installation.

\*\*\*Fixing point dimensions are for guidance only/the positions of wall fixing must be checked when product is received.

### **FAQs**

Q: What is the overall distance from the wall?

A: 41 mm

Q: Coverplate dimensions?

A: 44 x 44 mm

Q: Fixing point centres?

A: 22 mm

## **SPARES**

Wall Mounted Fixing Plate - SP19823