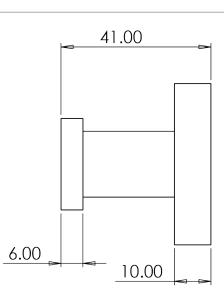

# RESTORE ROBE HOOK BRASS

Whats in the box: 1x DC7040 & Fixings

Diagrams not to scale

All dimensions in mm tolerance of +/-5mm

### **FAQs**

Q: What is the overall distance from the wall?

A: 41 mm

Q: Coverplate dimensions?

A: 44 x 44 mm

Q: Fixing point centres?

A: 22 mm