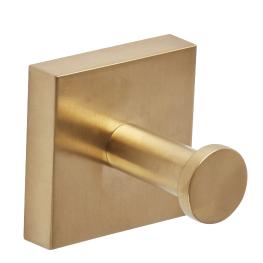

# RESTORE ROBE HOOK BRASS

Whats in the box: 1x DC7040 & Fixings

Diagrams not to scale

All dimensions in mm tolerance of +/-5mm

#### **Materials**

Base plate: Zinc Alloy with PVC Coating Holder: Zinc Alloy with PVC Coating

\*\*Dimensions are subject to change, customers are advised to measure actual product before commencing installation.