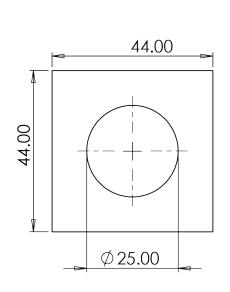

# RESTORE ROBE HOOK BRASS

Whats in the box: 1x DC7040 & Fixings

Diagrams not to scale

All dimensions in mm tolerance of +/-5mm

### **FAQs**

Q: What is the overall distance from the wall?

A: 41 mm

Q: Coverplate dimensions?

A: 44 x 44 mm

Q: Fixing point centres?

A: 22 mm