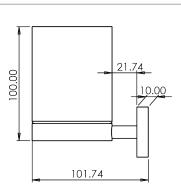

### RESTORE TUMBLER HOLDER BRASS

Whats in the box: 1x DC7041 & Fixings

15.00 85.00

Diagrams not to scale All dimensions in mm tolerance of +/-5mm

Ø 70.00

**Materials** 

Base plate: Zinc Alloy with PVC Coating Holder: Zinc Alloy with PVC Coating

#### FAQs

Q: What is the overall distance from the wall?

A: 102 mm

Q: Coverplate dimensions?

A: 44 x 44 mm

Q: Fixing point centres?

A: 22 mm