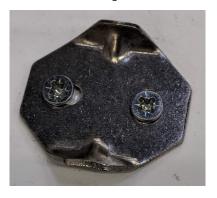

#### **SPARES**

Wall Mounted Fixing Plate - SP19823

<sup>\*\*</sup>Dimensions are subject to change, customers are advised to measure actual product before commencing installation.

<sup>\*\*\*</sup>Fixing point dimensions are for guidance only/the positions of wall fixing must be checked when product is received.