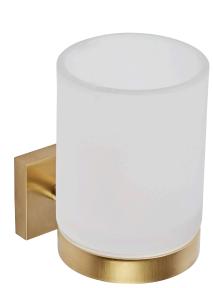

### RESTORE TUMBLER HOLDER BRASS

Whats in the box: 1x DC7041 & Fixings

15.00 85.00

Diagrams not to scale All dimensions in mm tolerance of +/-5mm

Ø 70.00

**Materials** 

Base plate: Zinc Alloy with PVC Coating Holder: Zinc Alloy with PVC Coating