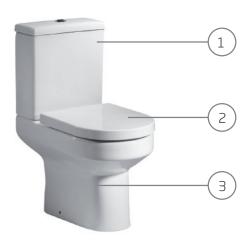

## Debut Closed Coupled Open Back WC

| NO. | Description            | Product Code | Fixings included | Gross Weight |
|-----|------------------------|--------------|------------------|--------------|
| 1   | Close Coupled Cistern  | DCCTNK       | YES              | 13KG         |
| 2   | Soft Close Toilet Seat | DSCTS2       | YES              | 2.6KG        |
| З   | Open Back WC           | DCCPAN       | YES              | 28KG         |