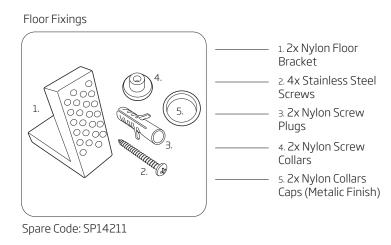

\*Dimensions are subject to change, customers are advised to measure actual product before commencing installation. \*\*Fixing point dimensions are for guidance only. The positions of fixings must be checked when product is received.