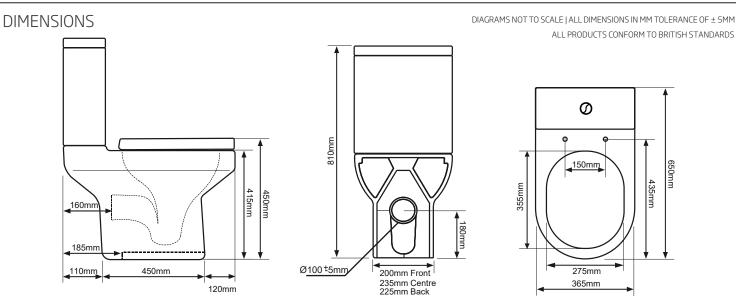

\*Dimensions are subject to change, customers are advised to measure actual product before commencing installation. \*\*Fixing point dimensions are for guidance only. The positions of fixings must be checked when product is received.

Key Dimensions Descriptions

Front to Back Footprint

Left to Right Footprint

Bowl Front to Back

Bowl Left to Right

Width of Void

Pan Height (+Cistern)

Pan Overall Front to Back

Centre Waste Outlet to Floor

Is there a Ceramic Brace Bar

Distance from Spigot to back of

Key Dimensions (mm)

415mm (810mm)

450mm

225mm

355mm

275mm

650mm

180mm

200mm

No 160mm