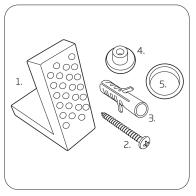

#### Floor Fixings

Spare Code: SP14211

- 1. 2x Nylon Floor Bracket
- 2. 4x Stainless Steel Screws
- з. 2x Nylon Screw Plugs
- 4. 2x Nylon Screw Collars
- 5. 2x Nylon Collars Caps (Metalic Finish)