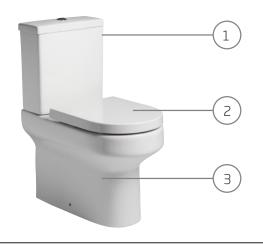

# Debut Close Coupled Fully Enclosed WC

| NO. | Description            | Product Code | Fixings included | Gross Weight |
|-----|------------------------|--------------|------------------|--------------|
| 1   | Close Coupled Cistern  | DCCTNK       | YES              | 13KG         |
| 2   | Soft Close Toilet Seat | DSCTS2       | YES              | 2.6KG        |
| 3   | Fully Enclosed WC      | DFFPAN       | YES              | 29KG         |