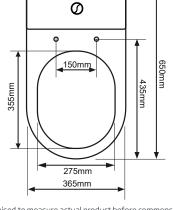

### **DIMENSIONS**

DIAGRAMS NOT TO SCALE | ALL DIMENSIONS IN MM TOLERANCE OF  $\pm$  5MM  ${\it ALL PRODUCTS CONFORM TO BRITISH STANDARDS }$ 

\*Dimensions are subject to change, customers are advised to measure actual product before commencing installation.

\*\*Fixing point dimensions are for guidance only. The positions of fixings must be checked when product is received.

| Key Dimensions Descriptions         | Key Dimensions (mm) |  |
|-------------------------------------|---------------------|--|
| Front to Back Footprint             | 545mm               |  |
| Left to Right Footprint             | 220mm               |  |
| Bowl Front to Back                  | 355mm               |  |
| Bowl Left to Right                  | 275mm               |  |
| Pan Height (+Cistern)               | 423mm (825mm)       |  |
| Pan Overall Front to Back           | 650mm               |  |
| Centre Waste Outlet to Floor        | 180mm               |  |
| Width of Void                       | 200mm               |  |
| Is there a Ceramic Brace Bar        | No                  |  |
| Distance from Spigot to back of Pan | 190mm               |  |