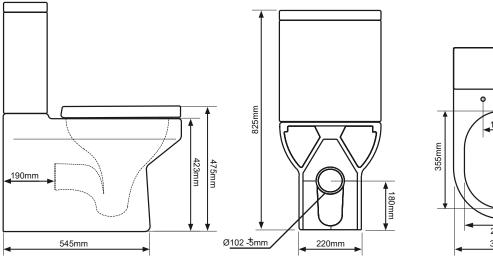

### **DIMENSIONS**

DIAGRAMS NOT TO SCALE | ALL DIMENSIONS IN MM TOLERANCE OF  $\pm$  5MM  ${\it ALL PRODUCTS CONFORM TO BRITISH STANDARDS }$ 

\*Dimensions are subject to change, customers are advised to measure actual product before commencing installation.

\*\*Fixing point dimensions are for guidance only. The positions of fixings must be checked when product is received.

| Key Dimensions Descriptions         | Key Dimensions (mm) |  |
|-------------------------------------|---------------------|--|
| Front to Back Footprint             | 545mm               |  |
| Left to Right Footprint             | 220mm               |  |
| Bowl Front to Back                  | 355mm               |  |
| Bowl Left to Right                  | 275mm               |  |
| Pan Height (+Cistern)               | 423mm (825mm)       |  |
| Pan Overall Front to Back           | 650mm               |  |
| Centre Waste Outlet to Floor        | 180mm               |  |
| Width of Void                       | 200mm               |  |
| Is there a Ceramic Brace Bar        | No                  |  |
| Distance from Spigot to back of Pan | 190mm               |  |