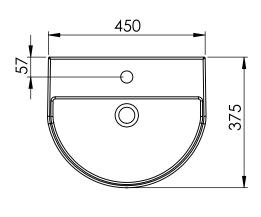

## **DIMENSIONS**

DIAGRAMS NOT TO SCALE | ALL DIMENSIONS IN MM TOLERANCE OF  $\pm$  5MM  ${\sf ALL\ PRODUCTS\ CONFORM\ TO\ BRITISH\ STANDARDS}$ 

\*Dimensions are subject to change, customers are advised to measure actual product before commencing installation.

\*\*Fixing point dimensions are for guidance only. The positions of fixings must be checked when product is received.