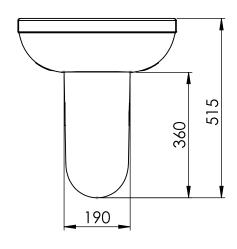

## **DIMENSIONS**

DIAGRAMS NOT TO SCALE | ALL DIMENSIONS IN MM TOLERANCE OF  $\pm$  5MM  ${\sf ALL\ PRODUCTS\ CONFORM\ TO\ BRITISH\ STANDARDS}$ 

\*Dimensions are subject to change, customers are advised to measure actual product before commencing installation.

\*\*Fixing point dimensions are for guidance only. The positions of fixings must be checked when product is received.