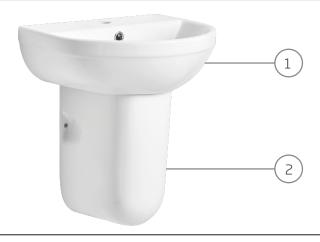

## Debut Cloakroom Basin and Semi Pedestal

| NO. | Description | Product Code | Fixings included | Gross Weight |
|-----|-------------|--------------|------------------|--------------|
| 1   | Basin       | DPB45        | NO               | 10 KG        |
| 2   | Pedestal    | DSMP         | YES              | 9 KG         |