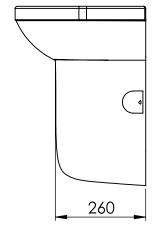

## **DIMENSIONS**

DIAGRAMS NOT TO SCALE | ALL DIMENSIONS IN MM TOLERANCE OF  $\pm$  5MM  ${\sf ALL\ PRODUCTS\ CONFORM\ TO\ BRITISH\ STANDARDS}$ 

\*Dimensions are subject to change, customers are advised to measure actual product before commencing installation.

\*\*Fixing point dimensions are for guidance only. The positions of fixings must be checked when product is received.